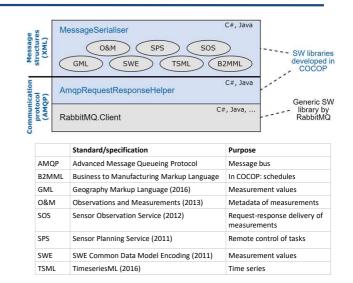

## **Software Architecture**

-SDK-

- Message structures and communication protocol are in separate layers
- The communication protocol is AMQP (v. 0-9-1)
- Messages structures are based on standards
  - O&M, SPS, SOS, GML, SWE, TSML: Open Geospatial Consortium (<u>http://opengeospatial.org</u>)
  - B2MML (implements ANSI/ISA-95): MESA International (<u>http://www.mesa.org/en/B2MML.asp</u>)
- SDK developed for .NET (C#) and Java
  - Still, messages are platform independent -> mixed platforms can exchange data