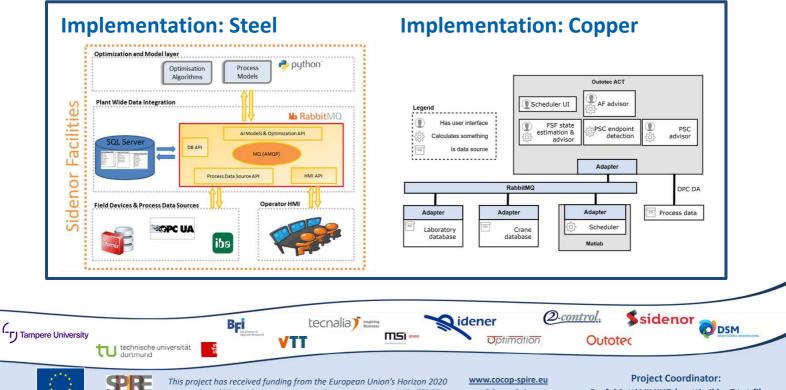

## **Software Architecture**



-SDK-

- Message structures and communication protocol are in separate layers
- The communication protocol is AMQP (v. 0-9-1)
- Messages structures are based on standards
  - O&M, SPS, SOS, GML, SWE, TSML: Open Geospatial Consortium (<u>http://opengeospatial.org</u>)
  - B2MML (implements ANSI/ISA-95): MESA International (<u>http://www.mesa.org/en/B2MML.asp</u>)
- SDK developed for .NET (C#) and Java
  - Still, messages are platform independent -> mixed platforms can exchange data



Prof. Matti VILKKO (matti.vikko@tut.fi)



@CocopSpire

research and innovation programme under grant agreement No 723661