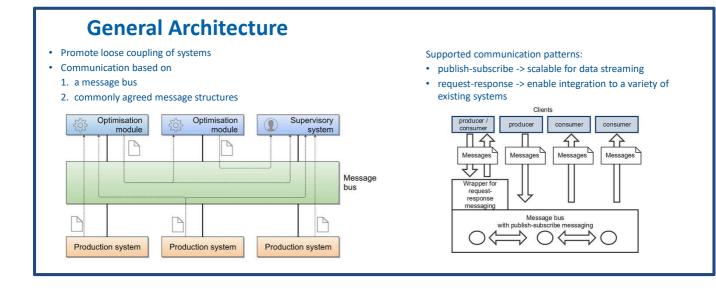

## **Software Architecture**

-SDK-

- Message structures and communication protocol are in separate layers
- The communication protocol is AMQP (v. 0-9-1)
- Messages structures are based on standards
  - O&M, SPS, SOS, GML, SWE, TSML: Open Geospatial Consortium (<u>http://opengeospatial.org</u>)
  - B2MML (implements ANSI/ISA-95): MESA International (<u>http://www.mesa.org/en/B2MML.asp</u>)
- SDK developed for .NET (C#) and Java
  - Still, messages are platform independent -> mixed platforms can exchange data